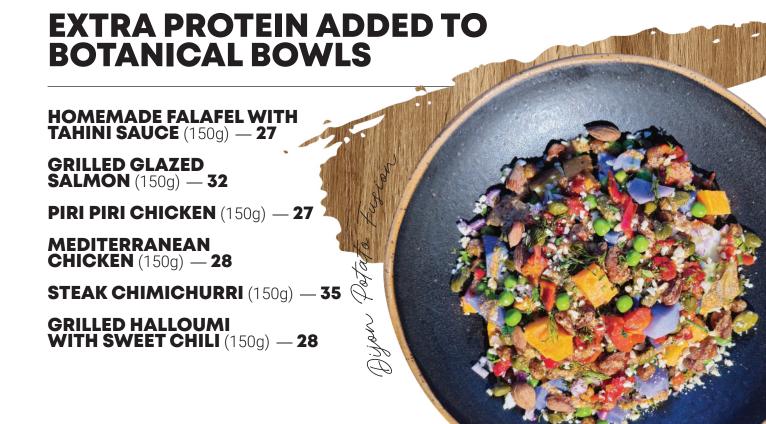

#### **DIJON POTATO FUSION (350g)**

Baby potatoes in their skins, sweet potatoes, purple potatoes, peas, roasted chickpeas, red onions, parsley, dill, capers, almonds, peppers baked in Josper.

With Dijon dressing — 46