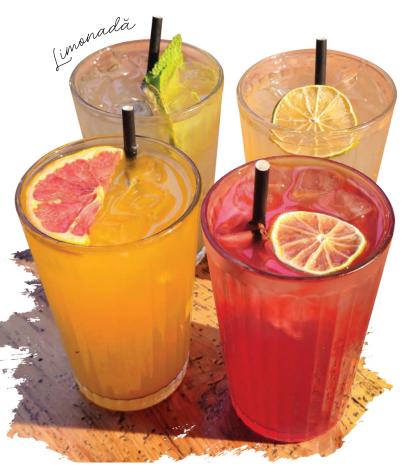

## LEMONADE.

**LEMON ELIXIR** 400 ml — 17 Lemon fresh, honey syrup, plain/mineral water, ice

TROPICAL BASIL 400 ml — 18 Lemon fresh, infused homemade syrup from pineapple, basil and pink pepper, plain/mineral water, ice

**SPICED PEAR** 400 ml — **18** Lemon fresh, infused homemade syrup from pear, ginger and cardamom, plain/mineral water, ice

**APPLE PIE** 400 ml — **18** Lemon fresh, infused homemade syrup from apple, cinnamon and clove, plain/mineral water, ice

ORANGE ROSEMARY 400 ml — 18 Lemon fresh, infused homemade syrup from apple, sea buckthorn, oranges and rosemary, plain/mineral water, ice

**∜ NEW** 

MINT BERRY 400 ml — 18 Lemon fresh, infused homemade syrup from raspberry, blueberry, blackberry plain/mineral water, ice

**ELDERBERRY JUICE** 400 ml — 17 Fresh lemon, elderberry syrup, mint, ice, plain water