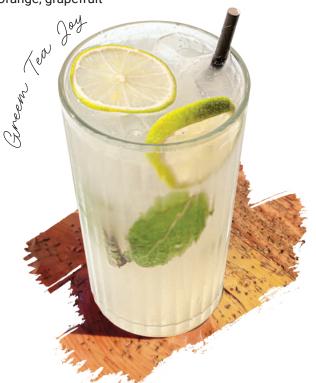

GREEN TEA JOY 400ml — 16 Matcha, elderberry syrup, fresh lemon, mint, water, ice