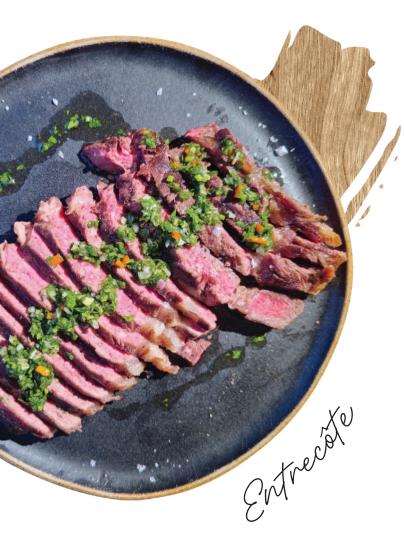

#### **GRILLED HALLOUMI WITH SWEET CHILI** (150g/50g)

halloumi cheese on the stovetop with homemade hot pepper jam — **38** 

BEEF. NEW

Ripened, Josper oven-roasted

**ENTRECÔTE** (450-650g)

**∜** NEW

Entrecôte with bone, matured for at least 21 days, a steak known for its special beef flavor, juicy, tender and with a generous degree of marbling, served with Maldon salt flakes — 120