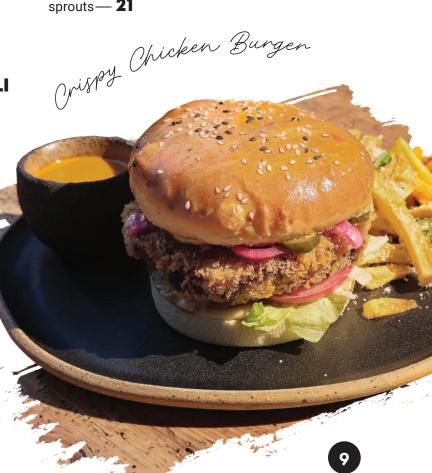

#### CRISPY CHICKEN BURGER (300g) \* NEW

crispy chicken in panko, piri piri mix, aioli sauce, iceberg lettuce, tomato, pickled cucumber, pickled onion, homemade bun - **35** 