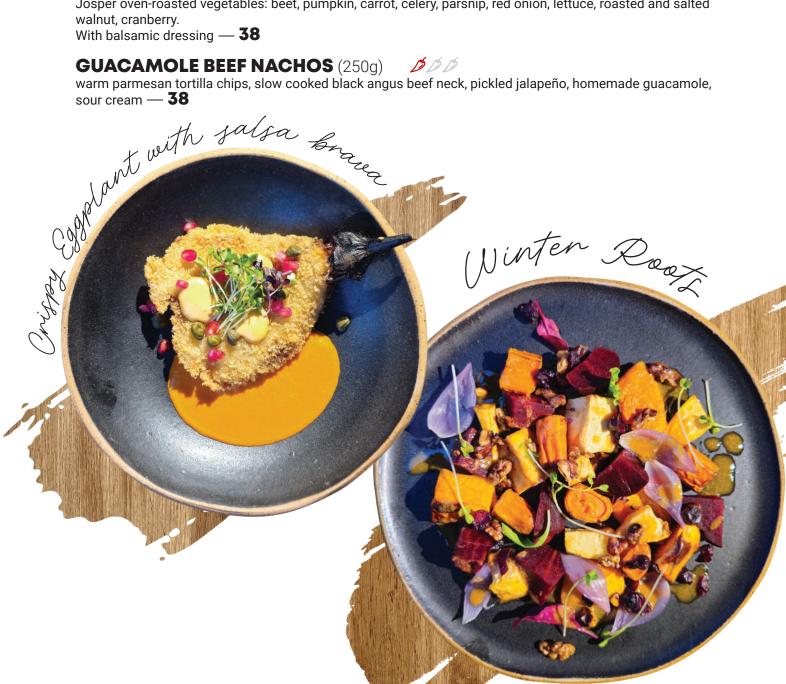

#### CRISPY EGGPLANT WITH SALSA BRAVA (280g)

Josper oven-roasted eggplant, panko, salsa brava, tahini dressing, pomegranate seeds, capers — 35

#### WINTER ROOTS (250a) **∜** NEW

Josper oven-roasted vegetables: beet, pumpkin, carrot, celery, parsnip, red onion, lettuce, roasted and salted walnut, cranberry.

warm parmesan tortilla chips, slow cooked black angus beef neck, pickled jalapeño, homemade guacamole,